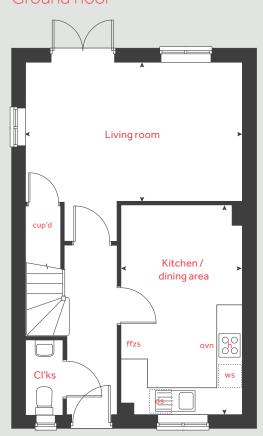

### The Hardwick

2 bedroom home

Morva Reach

Longrock, Cornwall TR20 8LD | 01736 510038

### Ground floor

# The Hardwick

### 2 bedroom home

| Ground f<br>Kitchen /<br>Living roo | dining area                      |   | metre<br>08 × 3.<br>08 × 3. | 14     | feet / inche<br>13' 5" × 10'<br>13' 5" × 12' | 4"  |
|-------------------------------------|----------------------------------|---|-----------------------------|--------|----------------------------------------------|-----|
| First floo<br>Bedroom               | 1                                | - | 15 x 2.9<br>08 x 2.6        | -      | 10' 4" × 9' 1<br>13' 5" × 8' 1               | -   |
| h<br>ovn<br>ffzs<br>ds              | fridge freezer s<br>dishwasher s |   | ws<br>cup'd                 | washii | ng machine spa<br>cupboa<br>measuring poir   | ırd |

#### The Hardwick | Part L vt Morva Reach |

The floorplan has been produced for illustrative purposes only. Room sizes shown are between arrow points as indicated on plan. The dimensions have tolerances of + or -50mm and should not be used other than for general guidance. If specific dimensions are required, enquiries should be made to the sales consultant. The floor plans shown are not to scale. Measurements are based on the original drawings. Slight variations may occur during construction.