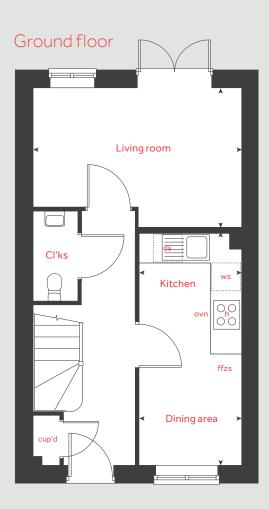

### 2 bedroom home

| Ground<br>Kitchen /<br>Living roo | dining area                                             | me<br>4.56 x<br>4.08 x |       | feet / inches<br>15'0" x 6'7"<br>13'5" x 9'1"     |
|-----------------------------------|---------------------------------------------------------|------------------------|-------|---------------------------------------------------|
| First floor<br>Bedroom            | n 1                                                     | 4.08 × 2<br>4.08 × 2   |       | 13′5″×9′4″<br>13′5″×7′11″                         |
| h<br>ovn<br>ffzs<br>ds            | hob<br>oven<br>fridge freezer space<br>dishwasher space |                        | washi | ing machine space<br>cupboard<br>measuring points |

#### The Harcourt | Part L Morva Reach |

The floorplan has been produced for illustrative purposes only. Room sizes shown are between arrow points as indicated on plan. The dimensions have tolerances of + or -50mm and should not be used other than for general guidance. If specific dimensions are required, enquiries should be made to the sales consultant. The floor plans shown are not to scale. Measurements are based on the original drawings. Slight variations may occur during construction.