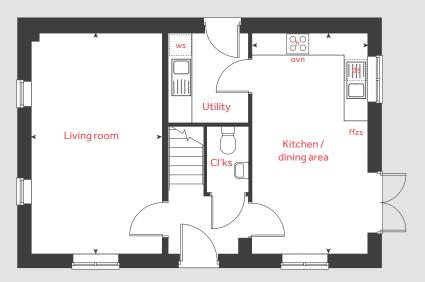

# The Longrock

3 bedroom home

|            | dining room       |      | metro<br>.75 x 2. | 96   | feet / inche<br>15' 7" x 9' !<br>14' 1" x 12' - | 9" |
|------------|-------------------|------|-------------------|------|-------------------------------------------------|----|
| Living roo | m                 | 4.   | .31 × 3.          | //   | 14 1 X 12                                       | 4  |
|            |                   |      |                   |      |                                                 | _  |
| First floo | r                 |      |                   |      |                                                 |    |
| Bedroom    | 1                 | 3.6  | 57 x 2.6          | 8    | 12'0"×8'                                        | 9" |
| Bedroom    | 2                 | 2.6  | 57 x 2.3          | 36   | 8′9″×7′9                                        | 9" |
| Bedroom    | 3                 | 2.3  | 36 x 1.9          | 99   | 7′9″x6′                                         | 7" |
|            |                   |      |                   |      |                                                 |    |
| h          |                   | hob  | ws                | wash | ing machine spac                                | e  |
| ovn        |                   | oven | cup'd             |      | cupboar                                         | rd |
| ffzs       | fridge freezer sp | oace | < ≻               |      | measuring point                                 | ts |
| ds         | dishwasher sp     | oace |                   |      |                                                 |    |

### The Longrock | Part L vt Morva Reach |

The floorplan has been produced for illustrative purposes only. Room sizes shown are between arrow points as indicated on plan. The dimensions have tolerances of + or -50mm and should not be used other than for general guidance. If specific dimensions are required, enquiries should be made to the sales consultant. The floor plans shown are not to scale. Measurements are based on the original drawings. Slight variations may occur during construction.