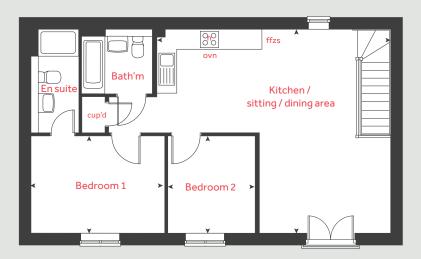

## The Harcourt

2 bedroom home

Morva Reach

Longrock, Cornwall TR20 8LD | 01736 510038

# The Harcourt

### 2 bedroom home

| Ground<br>Kitchen /<br>Living roo | dining area                                             | me<br>4.56 x<br>4.08 x |       | feet / inches<br>15'0" x 6'7"<br>13'5" x 9'1"     |
|-----------------------------------|---------------------------------------------------------|------------------------|-------|---------------------------------------------------|
| First floor<br>Bedroom            | n 1                                                     | 4.08 × 2<br>4.08 × 2   |       | 13′5″×9′4″<br>13′5″×7′11″                         |
| h<br>ovn<br>ffzs<br>ds            | hob<br>oven<br>fridge freezer space<br>dishwasher space |                        | washi | ing machine space<br>cupboard<br>measuring points |

#### The Harcourt | Part L Morva Reach |

The floorplan has been produced for illustrative purposes only. Room sizes shown are between arrow points as indicated on plan. The dimensions have tolerances of + or -50mm and should not be used other than for general guidance. If specific dimensions are required, enquiries should be made to the sales consultant. The floor plans shown are not to scale. Measurements are based on the original drawings. Slight variations may occur during construction.