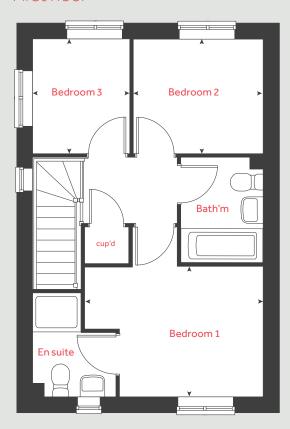

## The Harcourt

2 bedroom home

Morva Reach

Longrock, Cornwall TR20 8LD | 01736 510038

# The Harcourt

### 2 bedroom home

| Ground<br>Kitchen /<br>Living roo | dining area                                             | me<br>4.56 x<br>4.08 x |       | feet / inches<br>15'0" x 6'7"<br>13'5" x 9'1"     |
|-----------------------------------|---------------------------------------------------------|------------------------|-------|---------------------------------------------------|
| First floor<br>Bedroom            | n 1                                                     | 4.08 × 2<br>4.08 × 2   |       | 13′5″×9′4″<br>13′5″×7′11″                         |
| h<br>ovn<br>ffzs<br>ds            | hob<br>oven<br>fridge freezer space<br>dishwasher space |                        | washi | ing machine space<br>cupboard<br>measuring points |

#### The Harcourt | Part L Morva Reach |

The floorplan has been produced for illustrative purposes only. Room sizes shown are between arrow points as indicated on plan. The dimensions have tolerances of + or -50mm and should not be used other than for general guidance. If specific dimensions are required, enquiries should be made to the sales consultant. The floor plans shown are not to scale. Measurements are based on the original drawings. Slight variations may occur during construction.