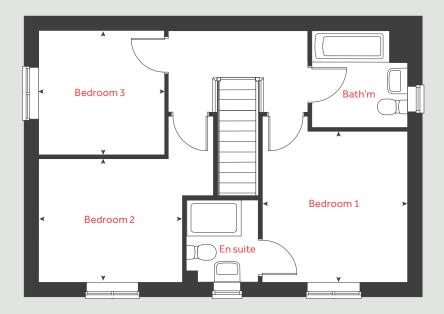

## The Harcourt

2 bedroom home

Morva Reach

Longrock, Cornwall TR20 8LD | 01736 510038

# The Harcourt

### 2 bedroom home

| Ground<br>Kitchen /<br>Living roo | dining area                                             | me<br>4.56 x<br>4.08 x |       | feet / inches<br>15'0" x 6'7"<br>13'5" x 9'1"     |
|-----------------------------------|---------------------------------------------------------|------------------------|-------|---------------------------------------------------|
| First floor<br>Bedroom            | n 1                                                     | 4.08 × 2<br>4.08 × 2   |       | 13′5″×9′4″<br>13′5″×7′11″                         |
| h<br>ovn<br>ffzs<br>ds            | hob<br>oven<br>fridge freezer space<br>dishwasher space |                        | washi | ing machine space<br>cupboard<br>measuring points |

#### The Harcourt | Part L Morva Reach |

The floorplan has been produced for illustrative purposes only. Room sizes shown are between arrow points as indicated on plan. The dimensions have tolerances of + or -50mm and should not be used other than for general guidance. If specific dimensions are required, enquiries should be made to the sales consultant. The floor plans shown are not to scale. Measurements are based on the original drawings. Slight variations may occur during construction.