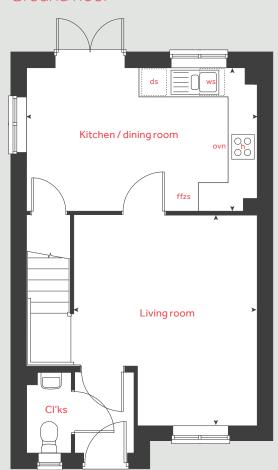

## The Harcourt

2 bedroom home

Morva Reach

Longrock, Cornwall TR20 8LD | 01736 510038

# The Harcourt

### 2 bedroom home

| Ground<br>Kitchen /<br>Living roo | dining area                                             | me<br>4.56 x<br>4.08 x |       | feet / inches<br>15'0" x 6'7"<br>13'5" x 9'1"     |
|-----------------------------------|---------------------------------------------------------|------------------------|-------|---------------------------------------------------|
| First floor<br>Bedroom            | n 1                                                     | 4.08 × 2<br>4.08 × 2   |       | 13′5″×9′4″<br>13′5″×7′11″                         |
| h<br>ovn<br>ffzs<br>ds            | hob<br>oven<br>fridge freezer space<br>dishwasher space |                        | washi | ing machine space<br>cupboard<br>measuring points |

#### The Harcourt | Part L Morva Reach |

The floorplan has been produced for illustrative purposes only. Room sizes shown are between arrow points as indicated on plan. The dimensions have tolerances of + or -50mm and should not be used other than for general guidance. If specific dimensions are required, enquiries should be made to the sales consultant. The floor plans shown are not to scale. Measurements are based on the original drawings. Slight variations may occur during construction.