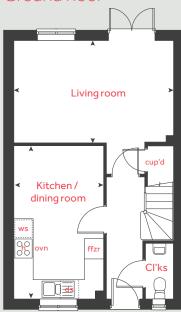

# The Aldridge

4 bedroom home

Morva Reach

Longrock, Cornwall TR20 8LD | 01736 510038

# The Aldridge

4 bedroom home

| Ground fl             | oor            |             | metre    | es          | feet / inch    | es  |
|-----------------------|----------------|-------------|----------|-------------|----------------|-----|
| Kitchen / dining area |                | 4.78 x 2.80 |          |             | 15′8″×9′2      |     |
| Living roor           | m              | 4           | .98 x 3. | 16          | 16' 4" × 10'   | 3'  |
| First floor           |                |             |          |             |                | _   |
| Bedroom 2             |                | 3.          | 74×2.7   | 7           | 12′3″×9′       | 1"  |
| Bedroom 3             |                | 3.19 x 2.52 |          | 10′ 6″ x 8′ | 5"             |     |
| Bedroom 4             | 4              | 3.          | 19 x 2.3 | 6           | 10′ 6″ x 7′    | 9"  |
| Second fl             | oor            |             |          |             |                | _   |
| Bedroom               | 1              | 4.4         | 41 × 3.8 | 88          | 14' 4" × 12'   | 9"  |
| h                     |                | hob         | ws       | washi       | ng machine spa | ice |
| ovn                   |                | oven        | cup'd    |             | cupboa         | ard |
| ffzs                  | fridae freezer | space       | < >      |             | measuring poir | nts |

#### The Aldridge | Morva Reach |

dishwasher space

The floorplan has been produced for illustrative purposes only. Room sizes shown are between arrow points as indicated on plan. The dimensions have tolerances of + or -50mm and should not be used other than for general guidance. If specific dimensions are required, enquiries should be made to the sales consultant. The floor plans shown are not to scale. Measurements are based on the original drawings. Slight variations may occur during construction.