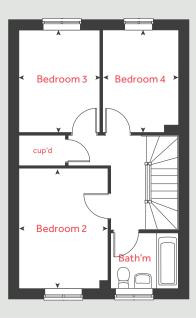

# The Aldridge

4 bedroom home

Morva Reach

Longrock, Cornwall TR20 8LD | 01736 510038

# The Aldridge

4 bedroom home

| Ground fl             | oor            |             | metre    | es          | feet / inch    | es  |
|-----------------------|----------------|-------------|----------|-------------|----------------|-----|
| Kitchen / dining area |                | 4.78 x 2.80 |          |             | 15′8″×9′2      |     |
| Living roor           | m              | 4           | .98 x 3. | 16          | 16' 4" × 10'   | 3'  |
| First floor           |                |             |          |             |                | _   |
| Bedroom 2             |                | 3.          | 74×2.7   | 7           | 12′3″×9′       | 1"  |
| Bedroom 3             |                | 3.19 x 2.52 |          | 10′ 6″ x 8′ | 5"             |     |
| Bedroom 4             | 4              | 3.          | 19 x 2.3 | 6           | 10′ 6″ x 7′    | 9"  |
| Second fl             | oor            |             |          |             |                | _   |
| Bedroom               | 1              | 4.4         | 41 × 3.8 | 88          | 14' 4" × 12'   | 9"  |
| h                     |                | hob         | ws       | washi       | ng machine spa | ice |
| ovn                   |                | oven        | cup'd    |             | cupboa         | ard |
| ffzs                  | fridae freezer | space       | < >      |             | measuring poir | nts |

#### The Aldridge | Morva Reach |

dishwasher space

The floorplan has been produced for illustrative purposes only. Room sizes shown are between arrow points as indicated on plan. The dimensions have tolerances of + or -50mm and should not be used other than for general guidance. If specific dimensions are required, enquiries should be made to the sales consultant. The floor plans shown are not to scale. Measurements are based on the original drawings. Slight variations may occur during construction.