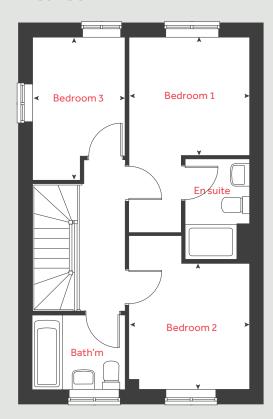

## The Harcourt

2 bedroom home

Morva Reach

Longrock, Cornwall TR20 8LD | 01736 510038

# The Harcourt

### 2 bedroom home

| Ground<br>Kitchen /<br>Living roo | dining area                                             | me<br>4.56 x<br>4.08 x |       | feet / inches<br>15'0" x 6'7"<br>13'5" x 9'1"     |
|-----------------------------------|---------------------------------------------------------|------------------------|-------|---------------------------------------------------|
| First floor<br>Bedroom            | n 1                                                     | 4.08 × 2<br>4.08 × 2   |       | 13′5″×9′4″<br>13′5″×7′11″                         |
| h<br>ovn<br>ffzs<br>ds            | hob<br>oven<br>fridge freezer space<br>dishwasher space |                        | washi | ing machine space<br>cupboard<br>measuring points |

#### The Harcourt | Part L Morva Reach |

The floorplan has been produced for illustrative purposes only. Room sizes shown are between arrow points as indicated on plan. The dimensions have tolerances of + or -50mm and should not be used other than for general guidance. If specific dimensions are required, enquiries should be made to the sales consultant. The floor plans shown are not to scale. Measurements are based on the original drawings. Slight variations may occur during construction.