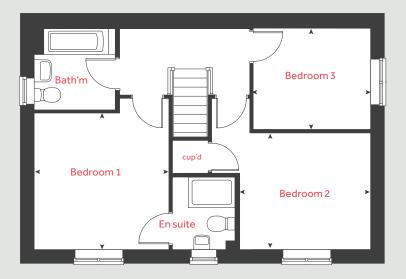

# The Longrock

3 bedroom home

|            | dining room       |      | metro<br>.75 x 2. | 96   | feet / inche<br>15' 7" x 9' !<br>14' 1" x 12' - | 9" |
|------------|-------------------|------|-------------------|------|-------------------------------------------------|----|
| Living roo | m                 | 4.   | .31 × 3.          | //   | 14 1 X 12                                       | 4  |
|            |                   |      |                   |      |                                                 | _  |
| First floo | r                 |      |                   |      |                                                 |    |
| Bedroom    | 1                 | 3.6  | 57 x 2.6          | 8    | 12'0"×8'                                        | 9" |
| Bedroom    | 2                 | 2.6  | 57 x 2.3          | 36   | 8′9″×7′9                                        | 9" |
| Bedroom    | 3                 | 2.3  | 36 x 1.9          | 99   | 7′9″x6′                                         | 7" |
|            |                   |      |                   |      |                                                 |    |
| h          |                   | hob  | ws                | wash | ing machine spac                                | e  |
| ovn        |                   | oven | cup'd             |      | cupboar                                         | rd |
| ffzs       | fridge freezer sp | oace | < ≻               |      | measuring point                                 | ts |
| ds         | dishwasher sp     | oace |                   |      |                                                 |    |

### The Longrock | Part L vt Morva Reach |

The floorplan has been produced for illustrative purposes only. Room sizes shown are between arrow points as indicated on plan. The dimensions have tolerances of + or -50mm and should not be used other than for general guidance. If specific dimensions are required, enquiries should be made to the sales consultant. The floor plans shown are not to scale. Measurements are based on the original drawings. Slight variations may occur during construction.