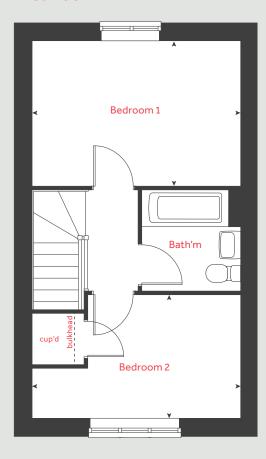

### 2 bedroom home

| Ground<br>Kitchen /<br>Living roo | dining area                                             | me<br>4.56 x<br>4.08 x |       | feet / inches<br>15'0" x 6'7"<br>13'5" x 9'1"     |
|-----------------------------------|---------------------------------------------------------|------------------------|-------|---------------------------------------------------|
| First floor<br>Bedroom            | n 1                                                     | 4.08 × 2<br>4.08 × 2   |       | 13′5″×9′4″<br>13′5″×7′11″                         |
| h<br>ovn<br>ffzs<br>ds            | hob<br>oven<br>fridge freezer space<br>dishwasher space |                        | washi | ing machine space<br>cupboard<br>measuring points |

#### The Harcourt | Part L Morva Reach |

The floorplan has been produced for illustrative purposes only. Room sizes shown are between arrow points as indicated on plan. The dimensions have tolerances of + or -50mm and should not be used other than for general guidance. If specific dimensions are required, enquiries should be made to the sales consultant. The floor plans shown are not to scale. Measurements are based on the original drawings. Slight variations may occur during construction.