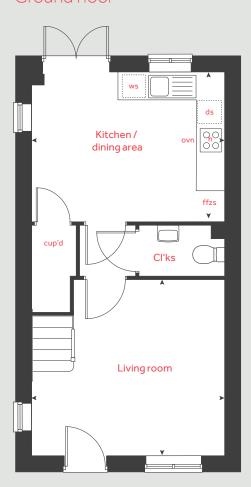

## The Harcourt

2 bedroom home

Morva Reach

Longrock, Cornwall TR20 8LD | 01736 510038

# The Harcourt

### 2 bedroom home

| Ground<br>Kitchen /<br>Living roo | dining area                                             | me<br>4.56 x<br>4.08 x |       | feet / inches<br>15'0" x 6'7"<br>13'5" x 9'1"     |
|-----------------------------------|---------------------------------------------------------|------------------------|-------|---------------------------------------------------|
| First floor<br>Bedroom            | n 1                                                     | 4.08 × 2<br>4.08 × 2   |       | 13′5″×9′4″<br>13′5″×7′11″                         |
| h<br>ovn<br>ffzs<br>ds            | hob<br>oven<br>fridge freezer space<br>dishwasher space |                        | washi | ing machine space<br>cupboard<br>measuring points |

#### The Harcourt | Part L Morva Reach |

The floorplan has been produced for illustrative purposes only. Room sizes shown are between arrow points as indicated on plan. The dimensions have tolerances of + or -50mm and should not be used other than for general guidance. If specific dimensions are required, enquiries should be made to the sales consultant. The floor plans shown are not to scale. Measurements are based on the original drawings. Slight variations may occur during construction.