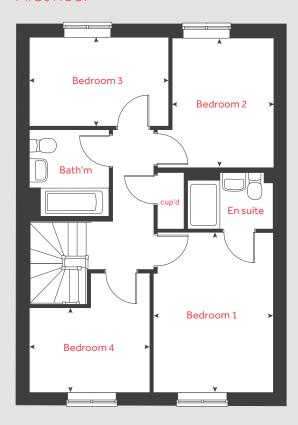

# The Aldridge

4 bedroom home

Morva Reach

Longrock, Cornwall TR20 8LD | 01736 510038

# The Aldridge

4 bedroom home

| Ground fl             | oor            |             | metre    | es          | feet / inch    | es  |
|-----------------------|----------------|-------------|----------|-------------|----------------|-----|
| Kitchen / dining area |                | 4.78 x 2.80 |          |             | 15′8″×9′2      |     |
| Living roor           | m              | 4           | .98 x 3. | 16          | 16' 4" × 10'   | 3'  |
| First floor           |                |             |          |             |                | _   |
| Bedroom 2             |                | 3.          | 74×2.7   | 7           | 12′3″×9′       | 1"  |
| Bedroom 3             |                | 3.19 x 2.52 |          | 10′ 6″ x 8′ | 5"             |     |
| Bedroom 4             | 4              | 3.          | 19 x 2.3 | 6           | 10′ 6″ x 7′    | 9"  |
| Second fl             | oor            |             |          |             |                | _   |
| Bedroom               | 1              | 4.4         | 41 × 3.8 | 88          | 14' 4" × 12'   | 9"  |
| h                     |                | hob         | ws       | washi       | ng machine spa | ice |
| ovn                   |                | oven        | cup'd    |             | cupboa         | ard |
| ffzs                  | fridae freezer | space       | < >      |             | measuring poir | nts |

#### The Aldridge | Morva Reach |

dishwasher space

The floorplan has been produced for illustrative purposes only. Room sizes shown are between arrow points as indicated on plan. The dimensions have tolerances of + or -50mm and should not be used other than for general guidance. If specific dimensions are required, enquiries should be made to the sales consultant. The floor plans shown are not to scale. Measurements are based on the original drawings. Slight variations may occur during construction.