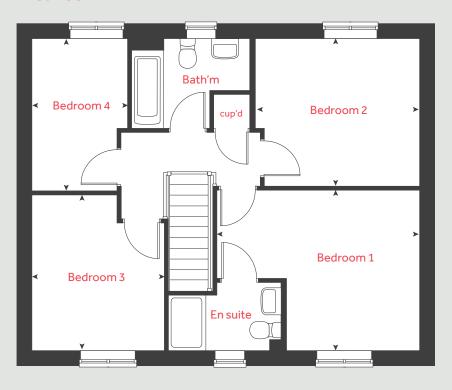

# The Aldridge

4 bedroom home

| Ground fl             | oor            |             | metre    | es          | feet / inch    | es  |
|-----------------------|----------------|-------------|----------|-------------|----------------|-----|
| Kitchen / dining area |                | 4.78 x 2.80 |          |             | 15′8″×9′2      |     |
| Living roor           | m              | 4           | .98 x 3. | 16          | 16' 4" × 10'   | 3'  |
| First floor           |                |             |          |             |                | _   |
| Bedroom 2             |                | 3.          | 74×2.7   | 7           | 12′3″×9′       | 1"  |
| Bedroom 3             |                | 3.19 x 2.52 |          | 10′ 6″ x 8′ | 5"             |     |
| Bedroom 4             | 4              | 3.          | 19 x 2.3 | 6           | 10′ 6″ x 7′    | 9"  |
| Second fl             | oor            |             |          |             |                | _   |
| Bedroom               | 1              | 4.4         | 41 × 3.8 | 88          | 14' 4" × 12'   | 9"  |
| h                     |                | hob         | ws       | washi       | ng machine spa | ice |
| ovn                   |                | oven        | cup'd    |             | cupboa         | ard |
| ffzs                  | fridae freezer | space       | < >      |             | measuring poir | nts |

#### The Aldridge | Morva Reach |

dishwasher space

The floorplan has been produced for illustrative purposes only. Room sizes shown are between arrow points as indicated on plan. The dimensions have tolerances of + or -50mm and should not be used other than for general guidance. If specific dimensions are required, enquiries should be made to the sales consultant. The floor plans shown are not to scale. Measurements are based on the original drawings. Slight variations may occur during construction.