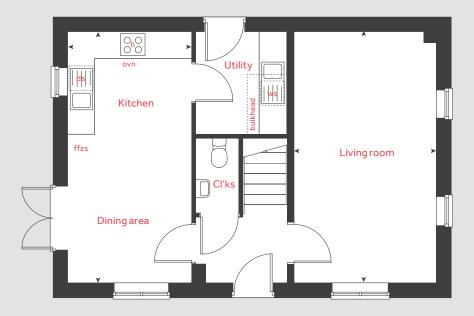

## The Harcourt

2 bedroom home

Morva Reach

Longrock, Cornwall TR20 8LD | 01736 510038

# The Harcourt

### 2 bedroom home

| Ground<br>Kitchen /<br>Living roo | dining area                                             | me<br>4.56 x<br>4.08 x |       | feet / inches<br>15'0" x 6'7"<br>13'5" x 9'1"     |
|-----------------------------------|---------------------------------------------------------|------------------------|-------|---------------------------------------------------|
| First floor<br>Bedroom            | n 1                                                     | 4.08 × 2<br>4.08 × 2   |       | 13′5″×9′4″<br>13′5″×7′11″                         |
| h<br>ovn<br>ffzs<br>ds            | hob<br>oven<br>fridge freezer space<br>dishwasher space |                        | washi | ing machine space<br>cupboard<br>measuring points |

#### The Harcourt | Part L Morva Reach |

The floorplan has been produced for illustrative purposes only. Room sizes shown are between arrow points as indicated on plan. The dimensions have tolerances of + or -50mm and should not be used other than for general guidance. If specific dimensions are required, enquiries should be made to the sales consultant. The floor plans shown are not to scale. Measurements are based on the original drawings. Slight variations may occur during construction.