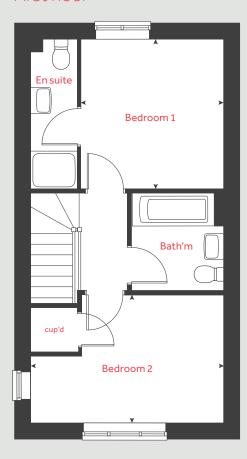

## The Harcourt

2 bedroom home

Morva Reach

Longrock, Cornwall TR20 8LD | 01736 510038

# The Harcourt

### 2 bedroom home

| Ground<br>Kitchen /<br>Living roo | dining area                                             | me<br>4.56 x<br>4.08 x |       | feet / inches<br>15'0" x 6'7"<br>13'5" x 9'1"     |
|-----------------------------------|---------------------------------------------------------|------------------------|-------|---------------------------------------------------|
| First floor<br>Bedroom            | n 1                                                     | 4.08 × 2<br>4.08 × 2   |       | 13′5″×9′4″<br>13′5″×7′11″                         |
| h<br>ovn<br>ffzs<br>ds            | hob<br>oven<br>fridge freezer space<br>dishwasher space |                        | washi | ing machine space<br>cupboard<br>measuring points |

#### The Harcourt | Part L Morva Reach |

The floorplan has been produced for illustrative purposes only. Room sizes shown are between arrow points as indicated on plan. The dimensions have tolerances of + or -50mm and should not be used other than for general guidance. If specific dimensions are required, enquiries should be made to the sales consultant. The floor plans shown are not to scale. Measurements are based on the original drawings. Slight variations may occur during construction.