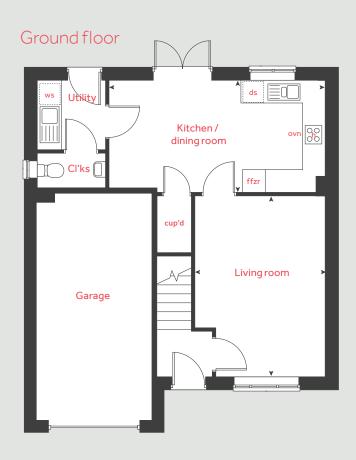

# The Aldridge

4 bedroom home

Morva Reach

Longrock, Cornwall TR20 8LD | 01736 510038

### Ground floor

# The Aldridge

4 bedroom home

| Ground fl             | oor            |             | metre    | es          | feet / inch    | es  |
|-----------------------|----------------|-------------|----------|-------------|----------------|-----|
| Kitchen / dining area |                | 4.78 x 2.80 |          |             | 15′8″×9′2      |     |
| Living roor           | m              | 4           | .98 x 3. | 16          | 16' 4" × 10'   | 3'  |
| First floor           |                |             |          |             |                | _   |
| Bedroom 2             |                | 3.          | 74×2.7   | 7           | 12′3″×9′       | 1"  |
| Bedroom 3             |                | 3.19 x 2.52 |          | 10′ 6″ x 8′ | 5"             |     |
| Bedroom 4             | 4              | 3.          | 19 x 2.3 | 6           | 10′ 6″ x 7′    | 9"  |
| Second fl             | oor            |             |          |             |                | _   |
| Bedroom               | 1              | 4.4         | 41 × 3.8 | 88          | 14' 4" × 12'   | 9"  |
| h                     |                | hob         | ws       | washi       | ng machine spa | ice |
| ovn                   |                | oven        | cup'd    |             | cupboa         | ard |
| ffzs                  | fridae freezer | space       | < >      |             | measuring poir | nts |