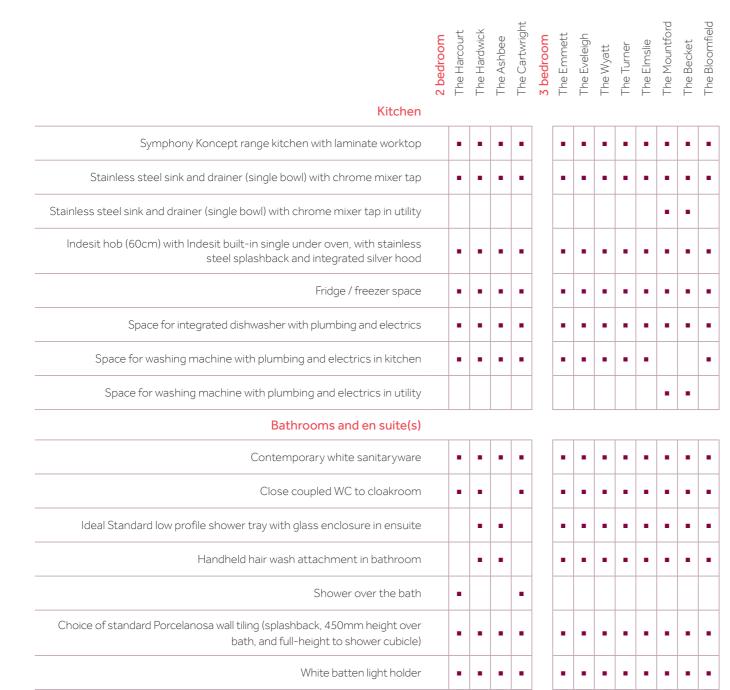

| Kitchen                                                                                                                   | 4 bedroom | The Aldridge | The Aslin | The Mlyne | The Leverton | The Burnet | The Foulston | The Goodridge | The Grainger | The Pembroke | The Knightley | The Cottingham | 5 bedroom | The Nash | The Ripley | The Lutyens | The Fletcher | The Colcutt |
|---------------------------------------------------------------------------------------------------------------------------|-----------|--------------|-----------|-----------|--------------|------------|--------------|---------------|--------------|--------------|---------------|----------------|-----------|----------|------------|-------------|--------------|-------------|
|                                                                                                                           |           |              |           |           |              |            |              |               |              |              |               |                |           |          |            |             |              |             |
| Symphony Koncept range kitchen with laminate worktop                                                                      |           | •            | •         | •         | •            | •          | •            | •             | •            | •            | •             | •              |           | •        | •          | •           | •            | •           |
| Stainless steel sink and drainer (single bowl) with chrome mixer tap                                                      |           | •            | •         | •         | •            | •          | •            | •             | •            | •            | •             | •              |           | •        | •          | •           | •            | •           |
| Stainless steel sink and drainer (single bowl) with chrome mixer tap in utility                                           |           |              |           |           | •            |            |              | •             |              | •            | •             | •              |           | •        |            | •           | •            | •           |
| Indesit hob (60cm) with Indesit built-in single under oven, with stainless steel splashback and integrated silver hood    |           |              |           |           |              |            |              |               |              |              |               |                |           |          |            |             |              |             |
| Indesit hob (60cm) with built-in single under oven, with stainless steel splashback and 60cm stainless steel chimney hood |           | •            | •         | •         | •            | •          | •            | •             | •            | •            | •             | •              |           | •        | •          | •           | •            | •           |
| Fridge / freezer space                                                                                                    |           | •            | •         | •         | •            | •          | •            | •             | •            | •            | •             | •              |           | •        | •          | •           | •            |             |
| Space for integrated dishwasher with plumbing and electrics                                                               |           | •            | •         | •         | •            | •          | •            | •             |              | •            |               | •              |           | •        | •          |             | •            | •           |
| Space for washing machine with plumbing and electrics in kitchen                                                          |           | •            | •         |           |              | •          | •            |               | •            |              |               |                |           |          | •          |             |              |             |
| Space for washing machine with plumbing and electrics in utility                                                          |           |              |           |           | •            |            |              |               |              | •            |               | •              |           | •        |            | •           | •            | •           |
| Bathrooms and en suite(s)                                                                                                 |           | ,            |           |           |              |            |              |               |              | ,            |               |                |           |          |            |             |              |             |
| Contemporary White sanitaryware                                                                                           |           | •            | •         | •         | •            | •          | •            | •             | •            | •            | •             | •              |           | •        | •          | •           | •            | •           |
| Close coupled WC to cloakroom                                                                                             |           | •            | •         | •         | •            | •          | •            | •             | -            | •            | -             | •              |           | •        | •          | •           | •            |             |
| ldeal Standard low profile shower tray with glass enclosure in en suite                                                   |           | •            | •         | •         | •            | •          | •            | •             | •            | •            | •             | •              |           | •        | •          | •           | •            | •           |
| Handheld hair wash attachment in bathroom                                                                                 |           | •            | •         | •         | •            | •          | •            | •             | •            | •            | •             | •              |           | •        | •          |             | •            |             |
| Shower over the bath                                                                                                      |           |              |           |           |              |            |              |               |              |              |               |                |           |          |            |             |              |             |
| Choice of standard Porcelanosa wall tiling (splashback, 450mm height over bath, and full-height to shower cubicle)        |           | •            | •         | •         | •            | •          | •            | •             | •            | •            | •             | •              |           | •        | •          | •           | •            | •           |
| White batten light holder                                                                                                 |           | •            | •         | •         | •            | •          | •            | •             | •            | •            | •             | •              |           | •        | •          | •           | •            | •           |
| Bedrooms                                                                                                                  |           |              |           |           |              |            |              |               |              |              |               |                |           |          |            |             |              |             |
| Dressing area to bedroom 1                                                                                                |           |              |           |           |              |            |              |               |              |              |               |                |           |          |            |             |              |             |