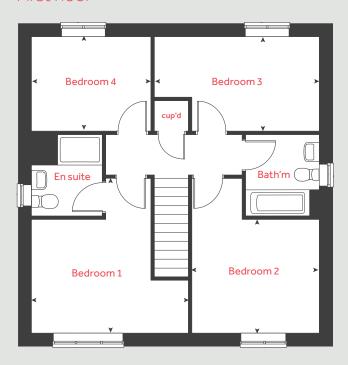

# The Aldridge

4 bedroom home

Morva Reach

Longrock, Cornwall TR20 8LD | 01736 510038

### Second floor

### First floor

### Ground floor

# The Aldridge

4 bedroom home

| Ground fl             | oor            |             | metre    | es          | feet / inch    | es  |
|-----------------------|----------------|-------------|----------|-------------|----------------|-----|
| Kitchen / dining area |                | 4.78 x 2.80 |          |             | 15′8″×9′2      |     |
| Living roor           | m              | 4           | .98 x 3. | 16          | 16' 4" × 10'   | 3'  |
| First floor           |                |             |          |             |                | _   |
| Bedroom 2             |                | 3.          | 74×2.7   | 7           | 12′3″×9′       | 1"  |
| Bedroom 3             |                | 3.19 x 2.52 |          | 10′ 6″ x 8′ | 5"             |     |
| Bedroom 4             | 4              | 3.          | 19 x 2.3 | 6           | 10′ 6″ x 7′    | 9"  |
| Second fl             | oor            |             |          |             |                | _   |
| Bedroom               | 1              | 4.4         | 41 × 3.8 | 88          | 14' 4" × 12'   | 9"  |
| h                     |                | hob         | ws       | washi       | ng machine spa | ice |
| ovn                   |                | oven        | cup'd    |             | cupboa         | ard |
| ffzs                  | fridae freezer | space       | < >      |             | measuring poir | nts |