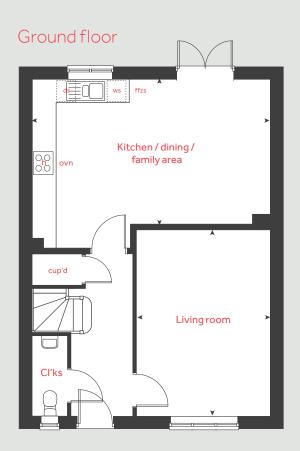

### 2 bedroom home

| Ground<br>Kitchen /<br>Living roo | dining area                                             | me<br>4.56 x<br>4.08 x |       | feet / inches<br>15'0" x 6'7"<br>13'5" x 9'1"     |
|-----------------------------------|---------------------------------------------------------|------------------------|-------|---------------------------------------------------|
| First floor<br>Bedroom            | n 1                                                     | 4.08 × 2<br>4.08 × 2   |       | 13′5″×9′4″<br>13′5″×7′11″                         |
| h<br>ovn<br>ffzs<br>ds            | hob<br>oven<br>fridge freezer space<br>dishwasher space |                        | washi | ing machine space<br>cupboard<br>measuring points |

#### The Harcourt | Part L Morva Reach |

The floorplan has been produced for illustrative purposes only. Room sizes shown are between arrow points as indicated on plan. The dimensions have tolerances of + or -50mm and should not be used other than for general guidance. If specific dimensions are required, enquiries should be made to the sales consultant. The floor plans shown are not to scale. Measurements are based on the original drawings. Slight variations may occur during construction.