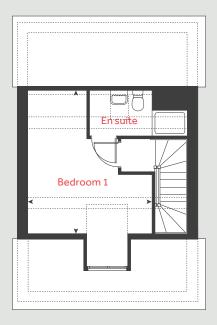

### 2 bedroom home

| Ground<br>Kitchen /<br>Living roo | dining area                                             | me<br>4.56 x<br>4.08 x |       | feet / inches<br>15'0" x 6'7"<br>13'5" x 9'1"     |
|-----------------------------------|---------------------------------------------------------|------------------------|-------|---------------------------------------------------|
| First floor<br>Bedroom            | n 1                                                     | 4.08 × 2<br>4.08 × 2   |       | 13′5″×9′4″<br>13′5″×7′11″                         |
| h<br>ovn<br>ffzs<br>ds            | hob<br>oven<br>fridge freezer space<br>dishwasher space |                        | washi | ing machine space<br>cupboard<br>measuring points |

#### The Harcourt | Part L Morva Reach |

The floorplan has been produced for illustrative purposes only. Room sizes shown are between arrow points as indicated on plan. The dimensions have tolerances of + or -50mm and should not be used other than for general guidance. If specific dimensions are required, enquiries should be made to the sales consultant. The floor plans shown are not to scale. Measurements are based on the original drawings. Slight variations may occur during construction.